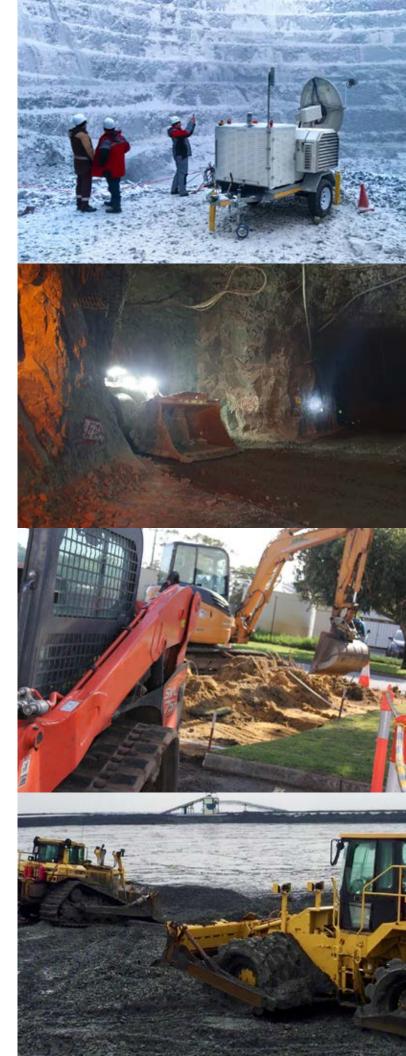

## rct-global.com

RCT's Machine Data Gateway (MDG) is a unique, state-of-the-art device that unlocks, gathers and collates a broad range of data to a singular cloud-based data lake. Businesses from any industry worldwide can significantly optimize their operations as the MDG will unify access to all forms of raw data being produced by the fleet. The raw data can be collected across all machines such as trucks, loaders, rock breakers and light vehicles – regardless of age, make or model.

## COLLECTION & PREPARATION OF DATA FOR YOUR BUSINESS ANALYTICS SOFTWARE

The challenge has always been the collection of the broad spectrum of data being generated by machines. This is now no longer the case with the MDG system. It collates all the data from multiple sources to a single location, in which RCT can harness and deliver this raw data in several ways such as site server and API.

The MDG creates its own meshed network, meaning it is ideal for applications where network communications between machines and cloud services are fragmented. This means vital information is not missed at times where communications drop out on site. It is also equally suited to applications with more permanent network infrastructure in order to safeguard the retainment of important information for business analytics. As the MDG collects, stores and transfers data between each piece of equipment, this minimizes the need to install expensive communications infrastructures.