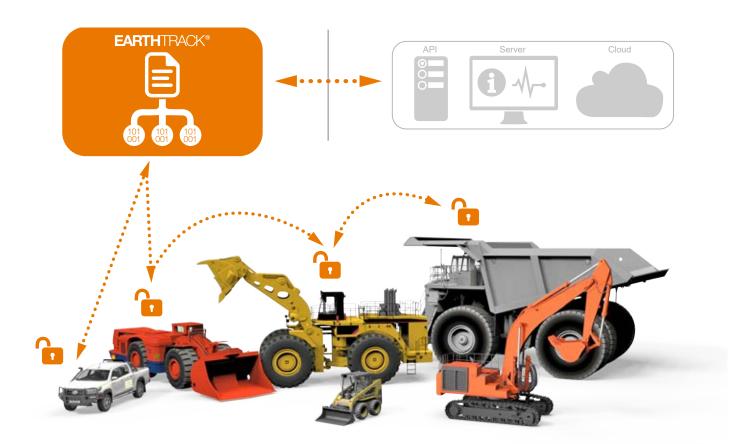

## rct-global.com

RCT's Machine Data Gateway (MDG) is a unique, state-of-the-art device that unlocks, gathers and collates a broad range of data to a singular cloud-based data lake. Businesses from any industry worldwide can significantly optimize their operations as the MDG will unify access to all forms of raw data being produced by the fleet. The raw data can be collected across all machines such as trucks, loaders, rock breakers and light vehicles – regardless of age, make or model.

## COLLECTION & PREPARATION OF DATA FOR YOUR BUSINESS ANALYTICS SOFTWARE

The challenge has always been the collection of the broad spectrum of data being generated by machines. This is now no longer the case with the MDG system. It collates all the data from multiple sources to a single location, in which RCT can harness and deliver this raw data in several ways such as site server and API.

The MDG creates its own meshed network, meaning it is ideal for applications where network communications between machines and cloud services are fragmented. This means vital information is not missed at times where communications drop out on site. It is also equally suited to applications with more permanent network infrastructure in order to safeguard the retainment of important information for business analytics. As the MDG collects, stores and transfers data between each piece of equipment, this minimizes the need to install expensive communications infrastructures.

Original Equipment Manufacturers (OEM) can ultimately decide what data customers are provided, whereas the MDG unlocks and provides full unrestricted access to data. No matter what brand of machine fleet or thirdparty system your operation has, data is delivered in a consolidated format, facilitating a big picture view of how your operation is running to forecast and pinpoint bottlenecks.