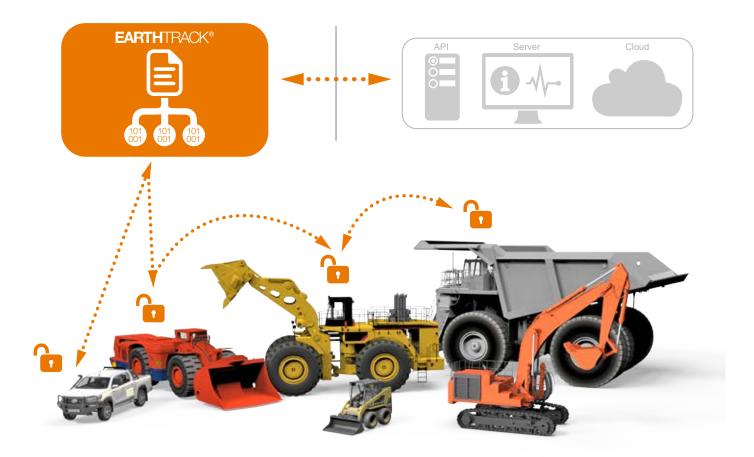

## UNLOCK DATA FROM ANY MACHINE, ANYWHERE

rct-global.com

RCT's Machine Data Gateway (MDG) is a unique, state-of-the-art device that unlocks, gathers and collates a broad range of data to a singular cloud-based data lake. Businesses from any industry worldwide can significantly optimise their operations as the MDG will unify access to all forms of raw data being produced by the fleet. The raw data can be collected across all machines such as trucks, loaders, rock breakers and light vehicles – regardless of age, make or model.

## COLLECTION & PREPARATION OF DATA FOR YOUR BUSINESS ANALYTICS SOFTWARE

Collating all the data from multiple sources to a single location, RCT can harness and deliver this raw data in several ways such as site server and API. The useful raw data retrieved and prepared by the MDG is the all-important first step in the data processing cycle. Operations can then leverage and access the data lake by uploading to its own business analytics software to transform into actionable insights and explore opportunities across all aspects of the machine operation.

The MDG creates its own meshed network, meaning it is ideal for applications where network communications between machines and cloud services are fragmented. This means vital information is not missed at times where communications drop out on site. It is also equally suited to applications with more permanent network infrastructure in order to safeguard the retainment of important information for business analytics. As the MDG collects, stores and transfers data between each piece of equipment, this minimises the need to install expensive communications infrastructures.

Original Equipment Manufacturers (OEM) can ultimately decide what data customers are provided, whereas the MDG unlocks and provides full unrestricted access to data. No matter what brand of machine fleet or thirdparty system your operation has, data is delivered in a consolidated format, facilitating a big picture view of how your operation is running to forecast and pinpoint bottlenecks.