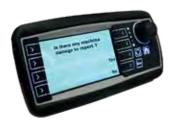

Part No: 11654 Description: FLEET MANAGEMENT DISPLAY 12V

Part No: 5680
Description: FLEET MANAGEMENT IMPACT SENSOR

Part No: 7500 Description: FLEET MANAGEMENT DRIVER ACCESS KEYPAD

Part No: 3768
Description: FLEET MANAGEMENT
DRIVER ACCESS CARD READER