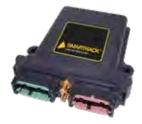

RCT's Fleet Management System is the best in the market, producing detailed automated reports to assist fleet managers and suppliers to continually improve key operating indicators.

Part No: 8400 Description: FLEET MANAGEMENT CONTROLLER 12-48V