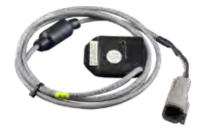

Part No: 6827
Description: FLEET MANAGEMENT
DRIVER ACCESS SWIPE CARD

Part No: 10063 Description: FLEET MANAGEMENT MACHINE LOOM

Part No: 12209 Description: VISUAL INTERFACE SMARTRACK FMS

Part No: 10852 Description: CONTROLLER WIFI SMARTRACK FMS