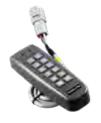

Part No: 11654 Description: FLEET MANAGEMENT DISPLAY 12V

Part No: 5680
Description: FLEET MANAGEMENT IMPACT SENSOR

Part No: 7500 Description: FLEET MANAGEMENT DRIVER ACCESS KEYPAD

Part No: 3768
Description: FLEET MANAGEMENT
DRIVER ACCESS CARD READER