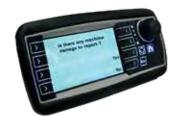

Part No: 11654 Description: FLEET MANAGEMENT DISPLAY 12V

Part No: 5680
Description: FLEET MANAGEMENT IMPACT SENSOR

Part No: 7500 Description: FLEET MANAGEMENT DRIVER ACCESS KEYPAD

Part No: 3768
Description: FLEET MANAGEMENT
DRIVER ACCESS CARD READER