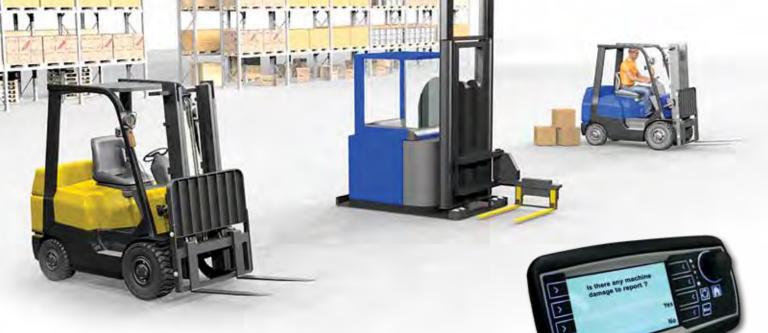

#### FORKLIFT AND LOGISTICS SAFETY SYSTEMS

### FLEET MANAGEMENT SYSTEM

RCT manufacture and supply a range of forklift and logistics machine systems. Designed to increase operator safety and machine productivity. All systems are built to the highest industry standard and are supported by RCT's comprehensive service network.

RCT's Fleet Management System is the best in the market, producing detailed automated reports to assist fleet managers and suppliers to continually improve key operating indicators.

Part No: 8400 Description: FLEET MANAGEMENT CONTROLLER 12-48V